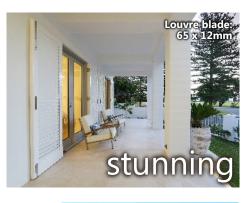

# external timber shutters

Impressive architectural feature that provides shade and privacy

Image: 65 x 12mm louvre blade

Add charm and character to the exterior of your property with external timber shutters. Our solid timber shutters are custom made to size using high quality, external grade materials.

### Light and heat control

External shutters provide excellent light and heat control. They can be opened to allow unobstructed views, or closed to filter sunlight and provide shade and privacy.

Louvre blade: 65 x 12mm