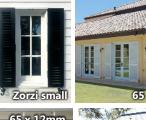

### Light and heat control

External shutters provide excellent light and heat control. They can be opened to allow unobstructed views, or closed to filter sunlight and provide shade and privacy.

Louvre blade: 65 x 12mm

Western Red Cedar

40 x 6mm

ternal timber shutters

KD Hardwood

(ideal for blade stability)

Zorzi Small Blade (LB2595) 55mm x 12.5mm

Louvre Blade (JO1125)

Louvre Blade (JO1127) 65mm x 12mm