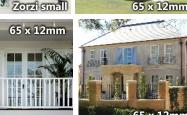

### Light and heat control

External shutters provide excellent light and heat control. They can be opened to allow unobstructed views, or closed to filter sunlight and provide shade and privacy.

Louvre blade: 65 x 12mm

Western Red Cedar

40 x 6mm

ternal timber shutters

KD Hardwood

(ideal for blade stability)

Zorzi Small Blade (LB2595) 55mm x 12.5mm

Louvre Blade (JO1125)

Louvre Blade (JO1127) 65mm x 12mm