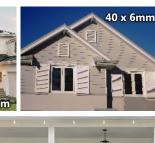

# external timber shutters

Impressive architectural feature that provides shade and privacy

Image: 65 x 12mm louvre blade

Add charm and character to the exterior of your property with external timber shutters. Our solid timber shutters are custom made to size using high quality, external grade materials.

Western Red Cedar

40 x 6mm

ternal timber shutters

KD Hardwood

(ideal for blade stability)

Zorzi Small Blade (LB2595) 55mm x 12.5mm

Louvre Blade (JO1125)

Louvre Blade (JO1127) 65mm x 12mm

40mm x 6mm

Zorzi Medium Blade (LB3364) 67mm x 12.5mm

Zorzi Large Blade (JO1126) 90mm x 17mm NB - this blade protrudes 5mm beyond 38mm framing