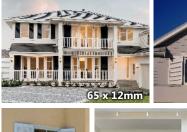

Western Red Cedar

40 x 6mm

ternal timber shutters

KD Hardwood

(ideal for blade stability)

Zorzi Small Blade (LB2595) 55mm x 12.5mm

Louvre Blade (JO1125)

Louvre Blade (JO1127) 65mm x 12mm

40mm x 6mm

Zorzi Medium Blade (LB3364) 67mm x 12.5mm

Zorzi Large Blade (JO1126) 90mm x 17mm NB - this blade protrudes 5mm beyond 38mm framing

## **Data & Specifications**

- Precision machined from 100% solid timber (no veneers or fingerjoints). Custom-made to suit your requirements.
- Maximum bay span 900mm (except 40mm x 6mm louvre blade • which has a maximum bay span of 600mm).
- Blades are fixed. Four different blade profiles available (see above). •
- Centre rail optional (width options: 90 / 100 / 120 / 165 mm). •
- Stile and head rail width options: 55 / 65 / 80 / 100 / 130 / 175 mm. .
- Base rail width options: 55 / 65 / 80 / 100 / 130 / 175 mm. •
- Range of complementary hardware and fixing options available, • including wall fixings, parliament hinges and magnet catches.
- Available in raw timber or with factory primer (white or grey) to exposed surfaces.