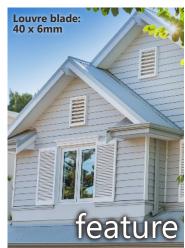

Western Red Cedar

40 x 6mm

ternal timber shutters

KD Hardwood

(ideal for blade stability)

Zorzi Small Blade (LB2595) 55mm x 12.5mm

Louvre Blade (JO1125)

Louvre Blade (JO1127) 65mm x 12mm

40mm x 6mm

Zorzi Medium Blade (LB3364) 67mm x 12.5mm

Zorzi Large Blade (JO1126) 90mm x 17mm NB - this blade protrudes 5mm beyond 38mm framing