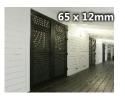

# external timber shutters

Timber shutters add colour and interest to the outside of a building and can really bring the façade to life. Our shutters are suitable for new homes and restoration projects, and are available with heritage or contemporary detailing.

Cedar West shutters are designed for external use around windows and doors, and feature fixed (non-moving) timber blades. All of our external timber shutters are custom built to size by experienced craftsmen, using high quality materials.