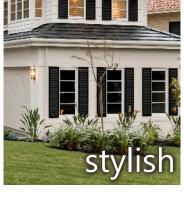

### Light and heat control

External shutters provide excellent light and heat control. They can be opened to allow unobstructed views, or closed to filter sunlight and provide shade and privacy.

Louvre blade: 65 x 12mm